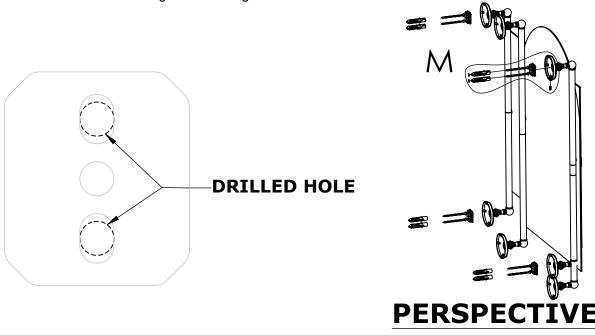

## Step 1: Drill holes in Wall for screw anchors and attach Mounting Plate to Wall

Determine your desired location for installation and make a mark for the location of the mounting plate. Remove mounting plate from backplate by loosening set screw in backplate as pictured below. Place center hole of mounting plate over mark made above. Make 2 marks where mounting screws will be placed as shown below. Drill hole at each of the marks. (You may substitute other style mounting anchors or screws if desired). Place anchors into the holes made. Place mounting plate over holes and secure to mounting surface using screws as shown below.

**DETAIL M** 

MC-27-94