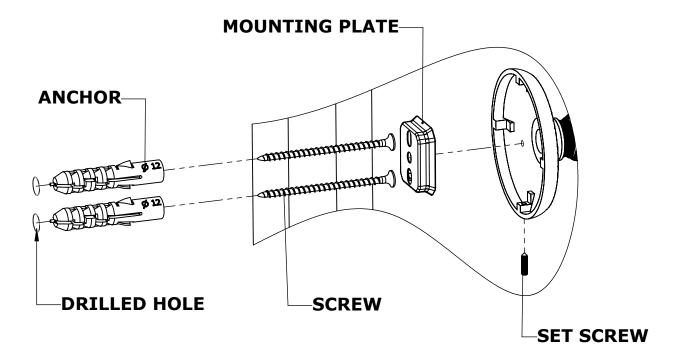

## Step 1: Drill holes in Wall for screw anchors and attach Mounting Plate to Wall

Determine your desired location for installation and make a mark for the location of the mounting plate. Remove mounting plate from backplate by loosening set screw in backplate as pictured below. Place center hole of mounting plate over mark made above. Make 2 marks where mounting screws will be placed as shown below. Drill hole at each of the marks. (You may substitute other style mounting anchors or screws if desired). Place anchors into the holes made. Place mounting plate over holes and secure to mounting surface using screws as shown below.

**DETAIL M** 

MC-27-94