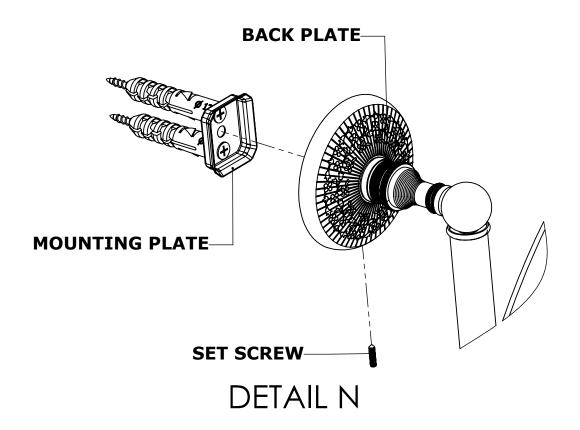

## **INSTALLATION INSTRUCTIONS**

Step 2: Attach Bracket to Mounting Plate.

Place bracket on mounting plate and secure by tightening set screw as shown below.

## **PERSPECTIVE**