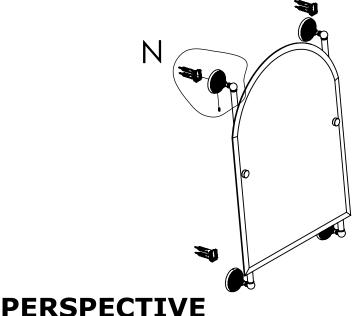

## **INSTALLATION INSTRUCTIONS**

Step 2: Attach Bracket to Mounting Plate.

Place bracket on mounting plate and secure by tightening set screw as shown below.

## **PERSPECTIVE**